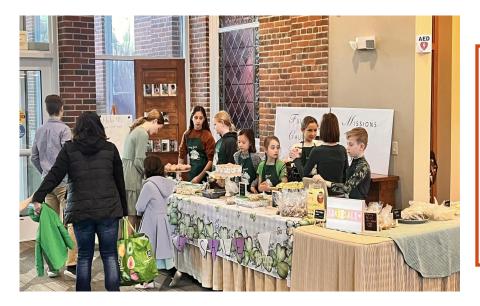

The Varsity Group has held several wonderful fundraisers for their upcoming missions trip to Guatemala.

The kids held a very successful bake sale on March 17 and the recital on March 8 featuring Opala Bilhorn and Brandon Teal was fine entertainment.