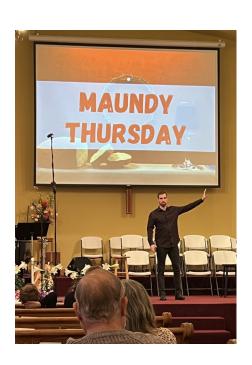

Alisha and the Executive Board

We were blessed to have Jeremy Kluth return to Fulton Church for performances on Maundy Thursday and Easter Sunday.

Jeremy Kluth is the Founder of **Scripture Alive**, a ministry that seeks to engage people with the Word of Truth to impact real lives. His unique and memorable dramatic Scripture presentations include whole chapters and stories from 15 different books of the Bible.